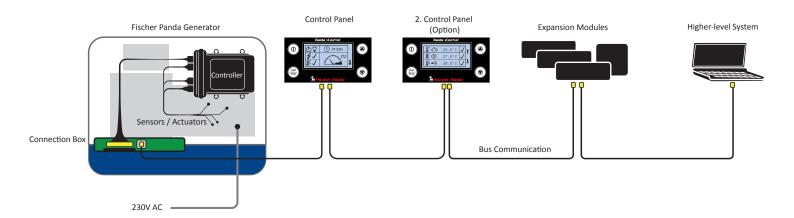

The "xControl" comprises of three main components which are connected together using quick-connection plugs. These are the digital panel, a connection box on the generator and the actual control unit. Through intelligent communication of these three system components, a reliable operation of the generator is ensured.

The "xControl" management system offers a easy to operate system, a modern and simple system architecture and a modern communication interface.

This digital control replaces the current VCS control and the P6+ panel in use on Fischer Panda asynchronous generators

## xControl - Generator Control - Servo (GC-S)

- Powerful, centralised generator control unit
- Easy to install and IP67 housing
- Automatic integration with connection box and panel
- One control for both 12V and 24V start systems
- Connects to other external communication systems via expansion modules
- 100% temperature control

## xControl - Connection Box - Generator (CB-G)

- Easy "Plug & Play" installation with panel and control unit
- Connections for external components
- Splash protection for connections

## xControl - Control Panel - Generator (CP-G)

- Digital display
- Easy to operate menu structure
- Displays current, voltage, frequency and other performance data
- Multilingual
- Diagnostic and service modes
- Multi-panel applications possible