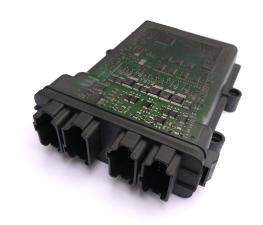

## xControl - Generator Control - Servo (GC-S)

- Powerful, centralised generator control unit
- Easy to install and IP67 housing
- Automatic integration with connection box and panel
- One control for both 12V and 24V start systems
- Connects to other external communication systems via expansion modules
- 100% temperature control