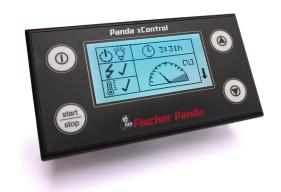

## xControl - Control Panel - Generator (CP-G)

- Digital display
- Easy to operate menu structure
- Displays current, voltage, frequency and other performance data
- Multilingual
- Diagnostic and service modes
- Multi-panel applications possible