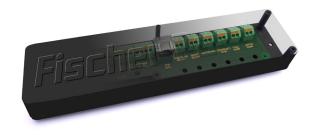

## xControl - Connection Box - Generator (CB-G)

- Easy "Plug & Play" installation with panel and control unit
- Connections for external components
- Splash protection for connections