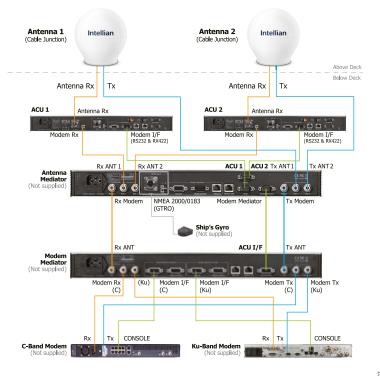

#### INTELLIGENT MEDIATOR

This sophisticated system enables automatic switching between networks, satellites, orbits and, provides support for Dual Centers. All of this happens automatically, without any user intervention, this ensures no loss of data and no dropped calls.

### DUAL ANTENNA SYSTEM