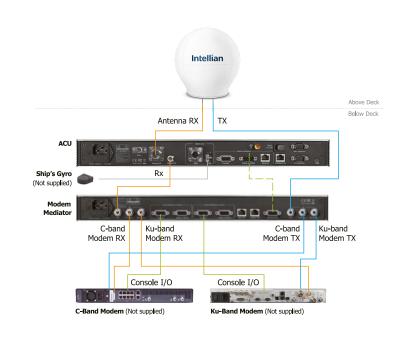

#### INTELLIGENT MEDIATOR

This sophisticated system enables automatic switching between networks, satellites, orbits and, provides support for Dual Centers. All of this happens automatically, without any user intervention, this ensures no loss of data and no dropped calls.

#### SINGLE ANTENNA SYSTEM