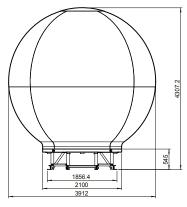

#### PHYSICAL

| Radome Height      | 431 cm / 169.5"      |
|--------------------|----------------------|
| Radome Diameter    | 391 cm / 154"        |
| Reflector Diameter | 240 cm / 94.5"       |
| Antenna Weight     | 1,133 kg / 2,498 lbs |

\* 168" sized Radome available as an option.

#### SYSTEM DIMENSION